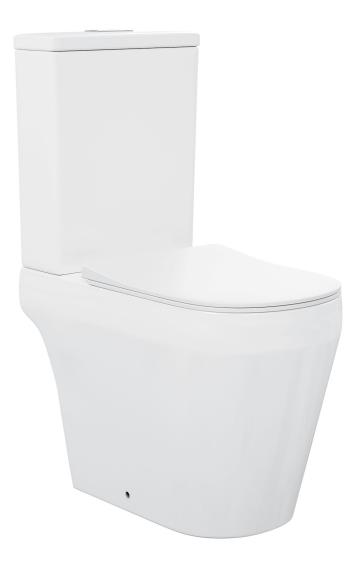

# Two-Piece Toilet SM-2T142

Swiss Madis

## FEATURES:

- Two-piece design
- Glazed ceramic, skirted trapway
- Elongated bowl
- Dual-flush 1.1/1.6 GPF
- Quick-release, soft-close seat

# **COLORS & FINISHES:**

White: SM-2T142