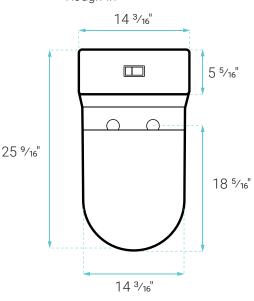

## SPECIFICATIONS:

N.W: 111.2 lb. L: 25 <sup>9</sup>/16" x W: 14 <sup>3</sup>/16" x H: 31 <sup>7</sup>/8"

12" Rough-In