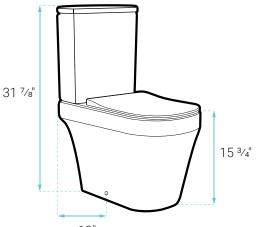

#### **INSTALLATION:**

Floor mount Standard 12" rough-in

## SPECIFICATIONS:

N.W: 111.2 lb. L: 25 <sup>9</sup>/16" x W: 14 <sup>3</sup>/16" x H: 31 <sup>7</sup>/8"

12" Rough-In