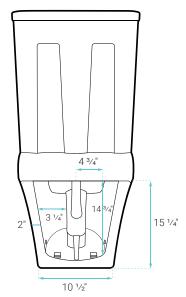

# Lamarck

# Two-Piece Toilet SM-2T142

Swiss Madis

## FEATURES:

- Two-piece design
- Glazed ceramic, skirted trapway
- Elongated bowl
- Dual-flush 1.1/1.6 GPF
- Quick-release, soft-close seat

#### **INSTALLATION:**

Floor mount Standard 12" rough-in

# **COLORS & FINISHES:**

White: SM-2T142

# **INCLUDED PARTS:**

- Tank: SM-2T142-T
- Bowl: SM-2T142-B
- Feet: SM-QQF03
- Quick-Release Seat: SM-QRS94
- Tank Lid: SM-TTL100
- Fill Valve: SM-TPT93
- Flush Valve: SM-TPT94
- Dual Flush Push Button: SM-TPT121
- Tank Mounting Kit: SM-TPT112
- Wax Ring: SM-TPT127

## SPECIFICATIONS:

N.W: 111.2 lb. L: 25 <sup>9</sup>/16" x W: 14 <sup>3</sup>/16" x H: 31 <sup>7</sup>/8"



12" Rough-In